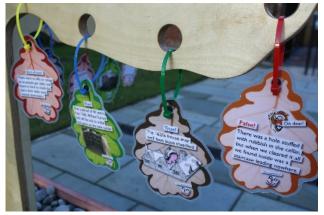

Large and small memory trees and talking barrels

Memory trees + Talking barrels

Memory trees around the site

FOLLOW THE TREE TRAIL: Tudor medicine, Wildlife, Jokes, Your memories, Kids projects, Posh and not folk, Oak House amazing facts, Oak House myths, Who lived here?

Quiz leaves - turn for an answer

Giant Memory tree