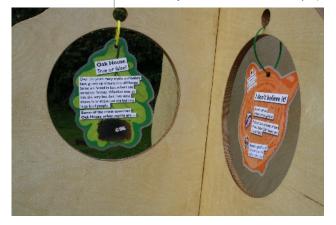

Large and small memory trees and talking barrels

Memory trees + Talking barrels

Memory trees around the site

FOLLOW THE TREE TRAIL: Tudor medicine, Wildlife, Jokes, Your memories, Kids projects, Posh and not folk, Oak House amazing facts, Oak House myths, Who lived here?

Quiz leaves - turn for an answer

Giant Memory tree