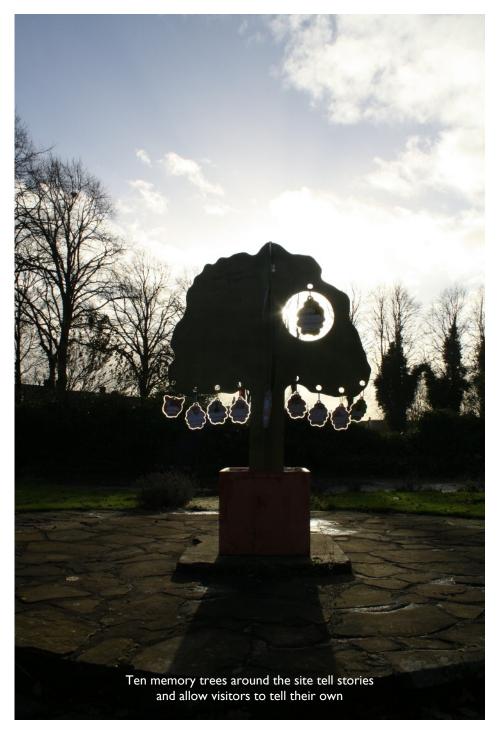

#### **Oak House Museum**

Kids trail

We are pulling the house apart - telling tales (and tails).

Donations box

A real tiger crate

Tiger crate donations box - 10 differing black country roars on donation

Small and large memory trees

Large and small memory trees and talking barrels

Memory trees + Talking barrels

Memory trees around the site

FOLLOW THE TREE TRAIL: Tudor medicine, Wildlife, Jokes, Your memories, Kids projects, Posh and not folk, Oak House amazing facts, Oak House myths, Who lived here?

Quiz leaves - turn for an answer

Giant Memory tree