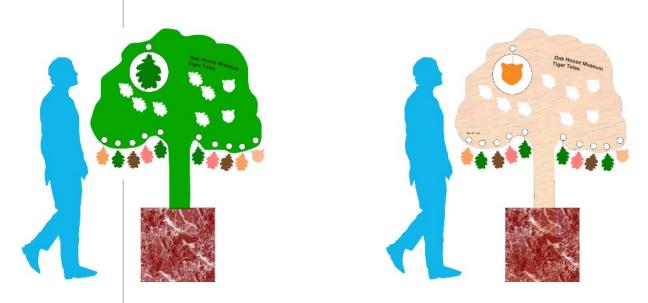

#### **Oak House Museum**

Kids trail

We are pulling the house apart - telling tales (and tails).

Donations box

A real tiger crate

Tiger crate donations box - 10 differing black country roars on donation

Small and large memory trees

Large and small memory trees and talking barrels

Memory trees + Talking barrels

Memory trees around the site

FOLLOW THE TREE TRAIL: Tudor medicine, Wildlife, Jokes, Your memories, Kids projects, Posh and not folk, Oak House amazing facts, Oak House myths, Who lived here?

Quiz leaves - turn for an answer

Giant Memory tree