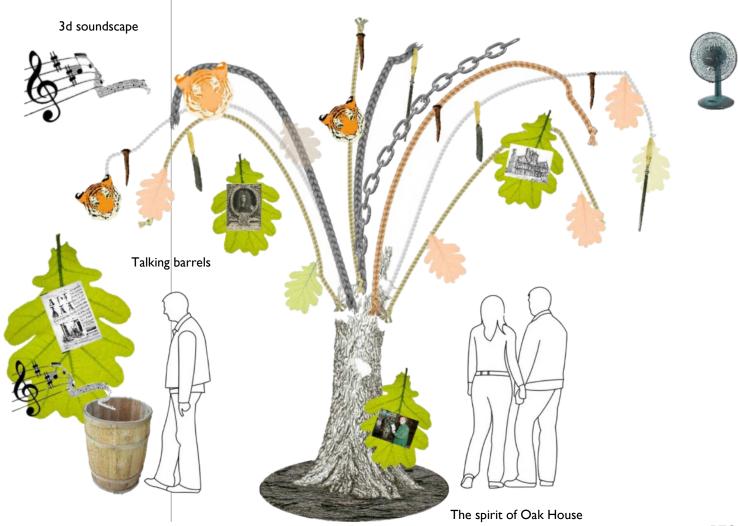

#### **Oak House Museum**

Kids trail

We are pulling the house apart - telling tales (and tails).

Donations box

A real tiger crate

Tiger crate donations box - 10 differing black country roars on donation

Small and large memory trees

Large and small memory trees and talking barrels

Memory trees + Talking barrels

Memory trees around the site

FOLLOW THE TREE TRAIL: Tudor medicine, Wildlife, Jokes, Your memories, Kids projects, Posh and not folk, Oak House amazing facts, Oak House myths, Who lived here?

Quiz leaves - turn for an answer

Giant Memory tree