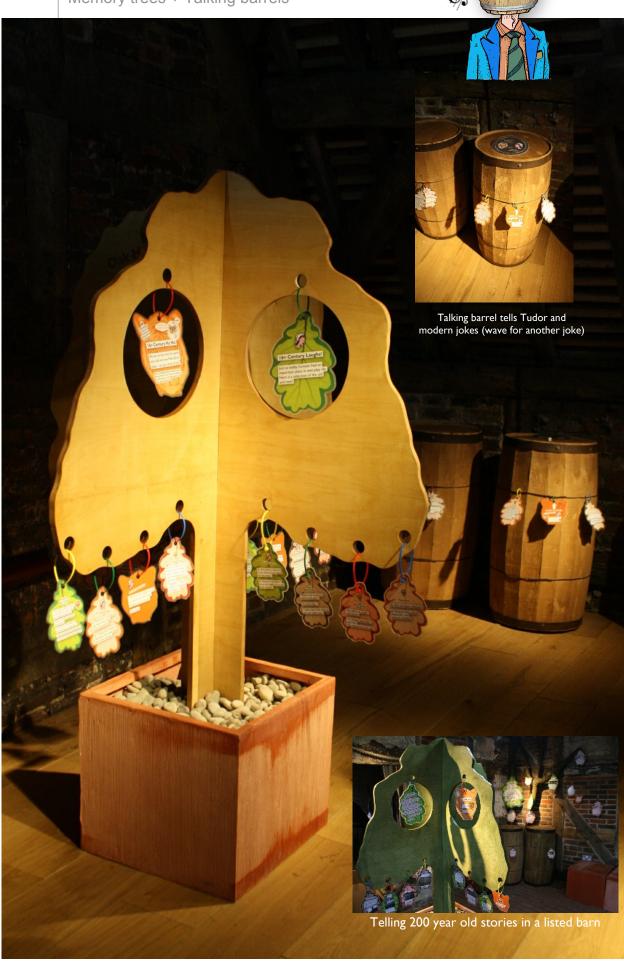

#### **Oak House Museum**

Kids trail

We are pulling the house apart - telling tales (and tails).

Donations box

A real tiger crate

Tiger crate donations box - 10 differing black country roars on donation

Small and large memory trees

Large and small memory trees and talking barrels

Memory trees + Talking barrels

Memory trees around the site

FOLLOW THE TREE TRAIL: Tudor medicine, Wildlife, Jokes, Your memories, Kids projects, Posh and not folk, Oak House amazing facts, Oak House myths, Who lived here?

Quiz leaves - turn for an answer

Giant Memory tree