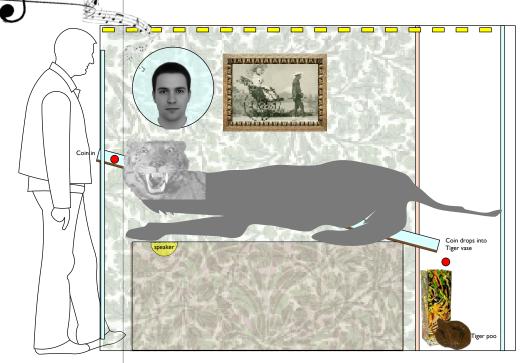

#### **Oak House Museum**

Kids trail

We are pulling the house apart - telling tales (and tails).

Donations box

A real tiger crate

Tiger crate donations box - 10 differing black country roars on donation

Small and large memory trees