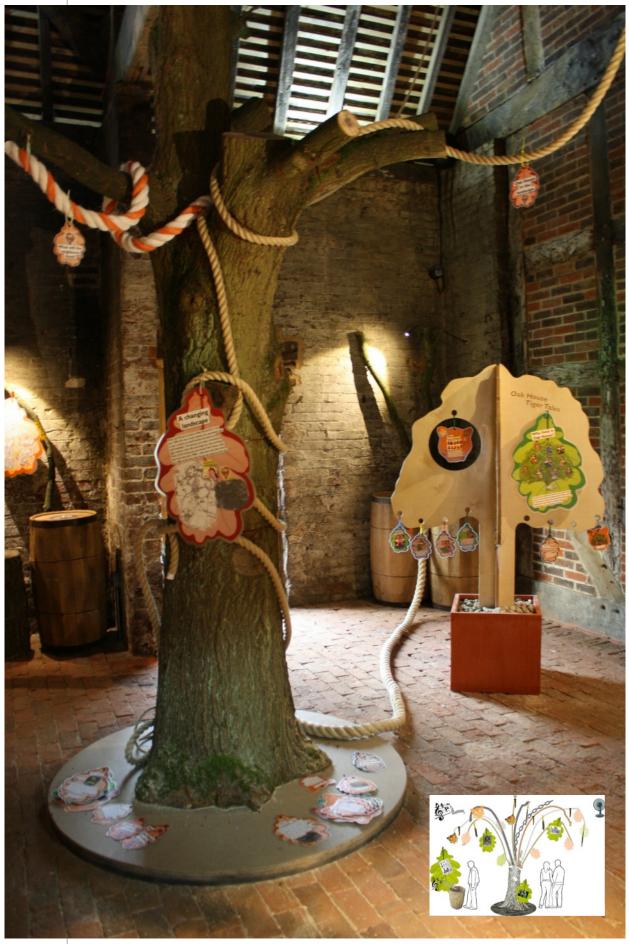

#### **Oak House Museum**

Kids trail

We are pulling the house apart - telling tales (and tails).

Donations box

A real tiger crate

Tiger crate donations box - 10 differing black country roars on donation

Small and large memory trees

Large and small memory trees and talking barrels

Memory trees + Talking barrels

Memory trees around the site

FOLLOW THE TREE TRAIL: Tudor medicine, Wildlife, Jokes, Your memories, Kids projects, Posh and not folk, Oak House amazing facts, Oak House myths, Who lived here?

Quiz leaves - turn for an answer

Giant Memory tree